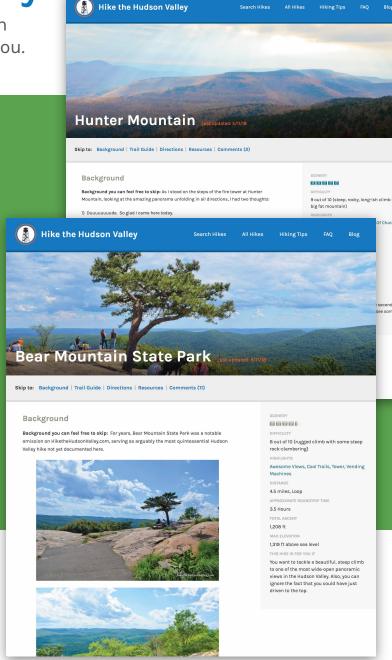

# **TIER ONE (\$350/mo.)**

- 1. Breakneck Ridge
- 2. Kaaterskill Falls
- 3. Minnewaska State Park
- 4. Vanderbilt Mansion
- 5. Bear Mountain State Park
- 6. Silver Sands State Park

### TIER TWO (\$250/mo.)

- 1. Locust Grove
- 2. Bash Bish Falls
- 3. Olana
- 4. Sam's Point
- 5. Storm King Mountain
- 6. Hunter Mountain